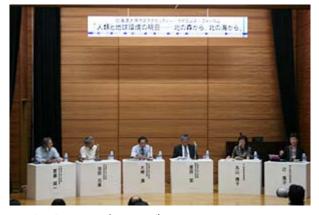

# 北海道大学サステナビリティー・サイエンス・ フォーラムを開催

本学と朝日新聞社及び北海道テレビ放送は、それぞれが課せられた社会的 責務を、より効果的かつ公正に果たすことを目的に提携・協力を進めること で平成17年7月に基本合意をしました。この基本合意の下での提携・協力 を「ポプラプロジェクト」と称し、今回、その一環として「北海道大学サス テナビリティー・サイエンス・フォーラム」を開催しました。

8月5日(土)は東京会場の有楽町朝日ホールで,午前の部として中村総 長のあいさつにはじまり本学関係者によるプレゼンテーションが行われまし た。午後は作家の倉本聰氏による基調講演に引き続き「人類と地球環境の明 日-北の森から,北の海から」と題してパネルディスカッションが行われま した。当日の東京は気温,湿度とも高いにもかかわらず午前,午後合わせて およそ1,000名の参加があり,プレゼンテーションや講演に熱心に耳を傾け ていました。

翌日の8月6日(日)は本学学術交流会館で開催され,宇宙飛行士の毛利 衛氏の講演に引き続き「人類と地球環境の明日―北の環境現場から」と題し てパネルディスカッションが行われました。札幌会場も定員310名を上回る 参加がありました。

なお,講演の概要は後日,「持続可能な開発」国際戦略本部のホームページに掲載されます。

あいさつをする総長

東京会場の参加者

Hokkaido University International Symposium on Sustainable Development 2006