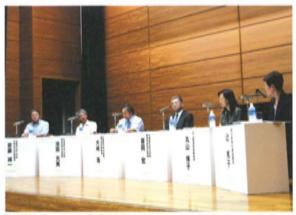

翌日の8月6日(日)は本学学術交流会館で開催され,宇宙飛行士の毛利 衛氏の講演に引き続き「人類と地球環境の明日―北の環境現場から」と題し てパネルディスカッションが行われました。札幌会場も定員310名を上回る 参加がありました。

なお,講演の概要は後日,「持続可能な開発」国際戦略本部のホームページに掲載されます。

あいさつをする総長

東京会場の参加者

Hokkaido University International Symposium on Sustainable Development 2006

札幌会場のパネルディスカッションの様 子

(「持続可能な開発」国際戦略本部・学術国際部国際企画課・総務部広報課)