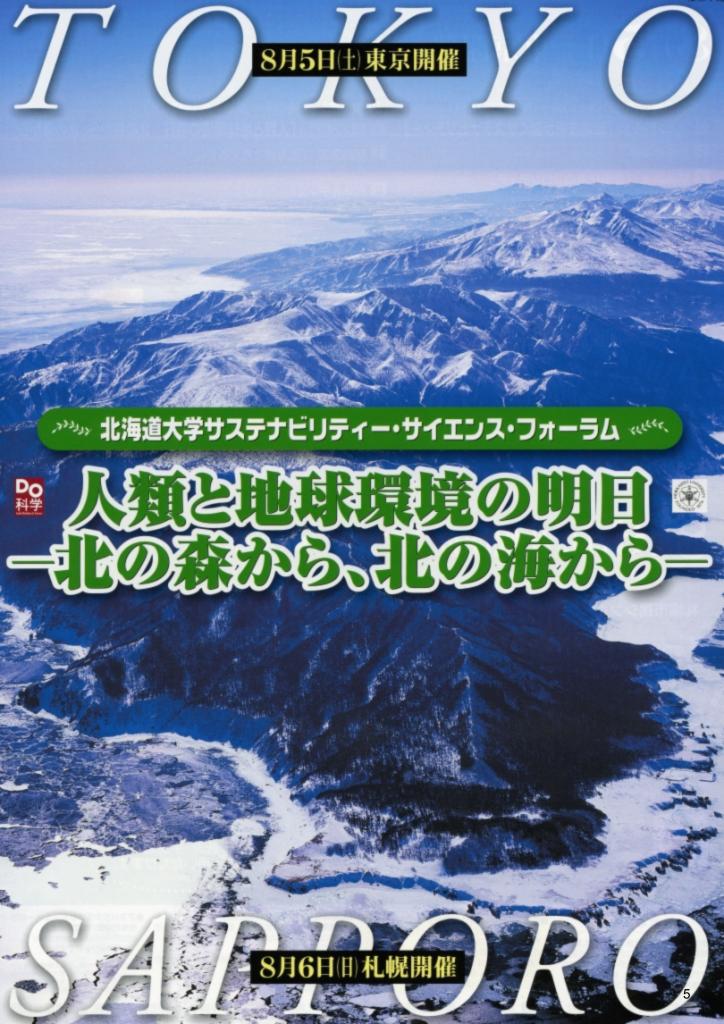

# 8月5日(土)東京開催 ■会場:有衆町朝日ホール

| 部 午前10時30分~(開場午前10時)                                      | 【午後の部】<br>午後2時~(開場午後1時30分)                 |
|-----------------------------------------------------------|--------------------------------------------|
| ンテーション「環境技術が開くサステナビリティー」                                  | 東京市民シンポジウム 「人類と地球環境の明日―北の森から、北の海から」        |
| 者挨拶 北海道大学 中村睦男総長                                          | 1 基調講演:「北海道で考える」<br>調 師: 倉本 聴氏(作家)         |
| 講演:「環境技術のフロンティア」<br>新:鈴木基之氏(中央環境審議会会長、国際連合大学特別学術範疇)       | 2 パネルディスカッション:<br>「人類と地球環境の明日―北の森から、北の海から」 |
| ゼンテーション ガイド・進行:石 弘之氏<br>(北海道大学公共政策大学院教授)<br>勝氏(北海道大学名誉教授) |                                            |

# 北海道大学サステナビリティー・サイエンス・ フォーラムを開催

本学と朝日新聞社及び北海道テレビ放送は、それぞれが課せられた社会的 責務を、より効果的かつ公正に果たすことを目的に提携・協力を進めること で平成17年7月に基本合意をしました。この基本合意の下での提携・協力 を「ポプラプロジェクト」と称し、今回、その一環として「北海道大学サス テナビリティー・サイエンス・フォーラム」を開催しました。

8月5日(土)は東京会場の有楽町朝日ホールで,午前の部として中村総 長のあいさつにはじまり本学関係者によるプレゼンテーションが行われまし た。午後は作家の倉本聰氏による基調講演に引き続き「人類と地球環境の明 日-北の森から,北の海から」と題してパネルディスカッションが行われま した。当日の東京は気温,湿度とも高いにもかかわらず午前,午後合わせて およそ1,000名の参加があり,プレゼンテーションや講演に熱心に耳を傾け ていました。

翌日の8月6日(日)は本学学術交流会館で開催され,宇宙飛行士の毛利 衛氏の講演に引き続き「人類と地球環境の明日―北の環境現場から」と題し てパネルディスカッションが行われました。札幌会場も定員310名を上回る 参加がありました。

なお,講演の概要は後日,「持続可能な開発」国際戦略本部のホームページに掲載されます。

あいさつをする総長

東京会場の参加者

Hokkaido University International Symposium on Sustainable Development 2006