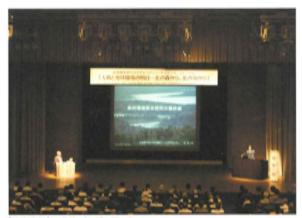

# 北海道大学サステナビリティー・サイエンス・ フォーラムを開催

本学と朝日新聞社及び北海道テレビ放送は、それぞれが課せられた社会的 責務を、より効果的かつ公正に果たすことを目的に提携・協力を進めること で平成17年7月に基本合意をしました。この基本合意の下での提携・協力 を「ポプラプロジェクト」と称し、今回、その一環として「北海道大学サス テナビリティー・サイエンス・フォーラム」を開催しました。

8月5日(土)は東京会場の有楽町朝日ホールで,午前の部として中村総 長のあいさつにはじまり本学関係者によるプレゼンテーションが行われまし た。午後は作家の倉本聰氏による基調講演に引き続き「人類と地球環境の明 日-北の森から,北の海から」と題してパネルディスカッションが行われま した。当日の東京は気温,湿度とも高いにもかかわらず午前,午後合わせて およそ1,000名の参加があり,プレゼンテーションや講演に熱心に耳を傾け ていました。

翌日の8月6日(日)は本学学術交流会館で開催され,宇宙飛行士の毛利 衛氏の講演に引き続き「人類と地球環境の明日―北の環境現場から」と題し てパネルディスカッションが行われました。札幌会場も定員310名を上回る 参加がありました。

なお,講演の概要は後日,「持続可能な開発」国際戦略本部のホームページに掲載されます。

あいさつをする総長

東京会場の参加者

Hokkaido University International Symposium on Sustainable Development 2006