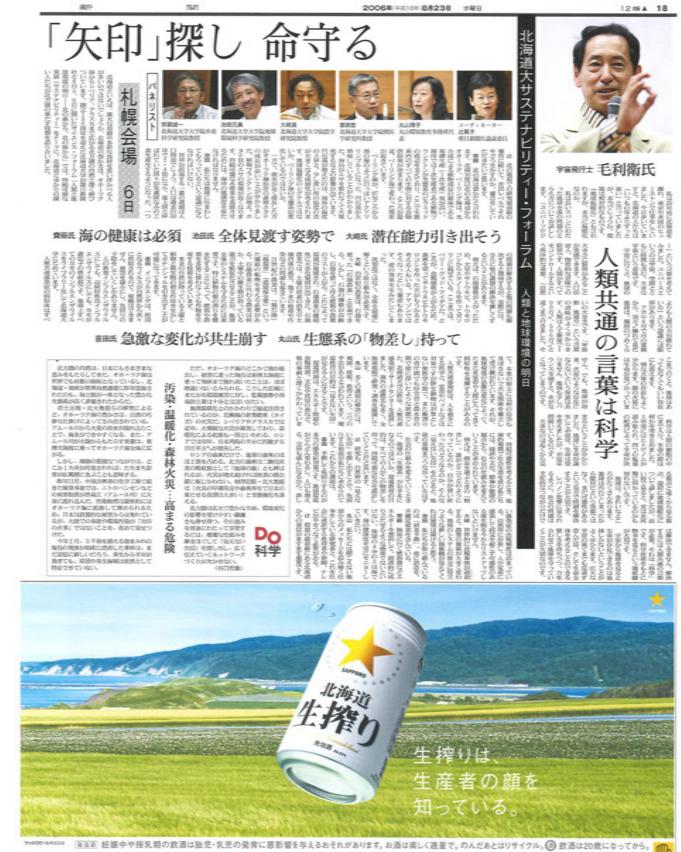

翌日の8月6日(日)は本学学術交流会館で開催され,宇宙飛行士の毛利 衛氏の講演に引き続き「人類と地球環境の明日―北の環境現場から」と題し てパネルディスカッションが行われました。札幌会場も定員310名を上回る 参加がありました。

なお,講演の概要は後日,「持続可能な開発」国際戦略本部のホームページに掲載されます。

あいさつをする総長

東京会場の参加者

Hokkaido University International Symposium on Sustainable Development 2006