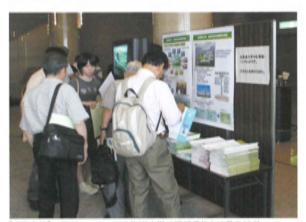

# 北海道大学サステナビリティー・サイエンス・ フォーラムを開催

本学と朝日新聞社及び北海道テレビ放送は、それぞれが課せられた社会的 責務を、より効果的かつ公正に果たすことを目的に提携・協力を進めること で平成17年7月に基本合意をしました。この基本合意の下での提携・協力 を「ポプラプロジェクト」と称し、今回、その一環として「北海道大学サス テナビリティー・サイエンス・フォーラム」を開催しました。

8月5日(土)は東京会場の有楽町朝日ホールで,午前の部として中村総 長のあいさつにはじまり本学関係者によるプレゼンテーションが行われまし た。午後は作家の倉本聰氏による基調講演に引き続き「人類と地球環境の明 日-北の森から,北の海から」と題してパネルディスカッションが行われま した。当日の東京は気温,湿度とも高いにもかかわらず午前,午後合わせて およそ1,000名の参加があり,プレゼンテーションや講演に熱心に耳を傾け ていました。

翌日の8月6日(日)は本学学術交流会館で開催され,宇宙飛行士の毛利 衛氏の講演に引き続き「人類と地球環境の明日―北の環境現場から」と題し てパネルディスカッションが行われました。札幌会場も定員310名を上回る 参加がありました。

なお,講演の概要は後日,「持続可能な開発」国際戦略本部のホームページに掲載されます。

あいさつをする総長

東京会場の参加者

Hokkaido University International Symposium on Sustainable Development 2006