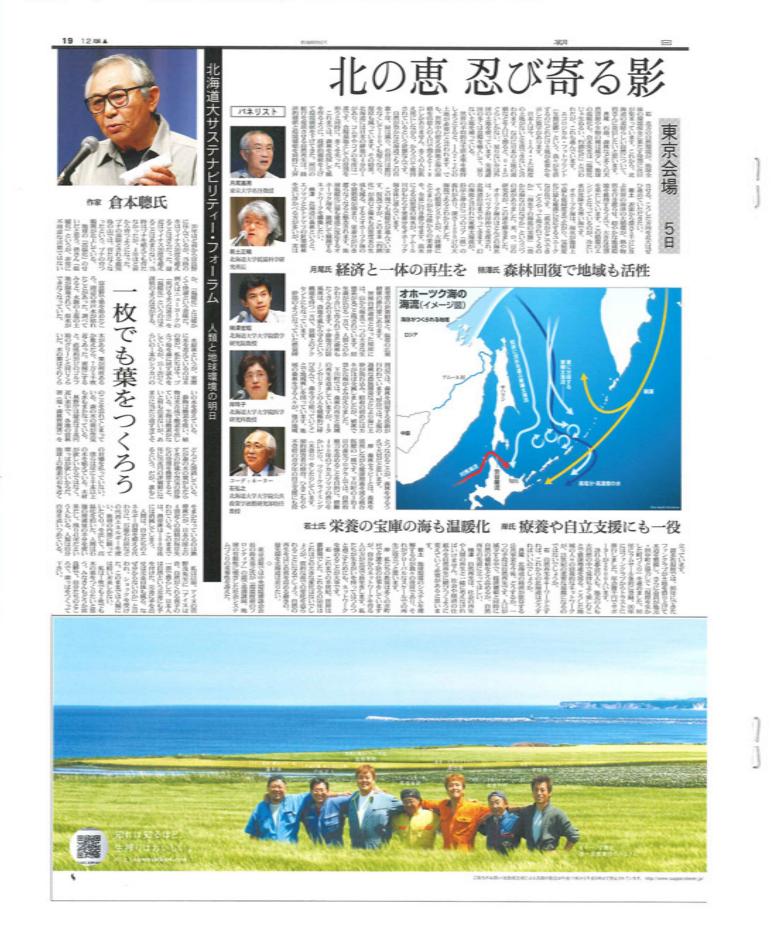

# 北海道大学サステナビリティー・サイエンス・ フォーラムを開催

本学と朝日新聞社及び北海道テレビ放送は、それぞれが課せられた社会的 責務を、より効果的かつ公正に果たすことを目的に提携・協力を進めること で平成17年7月に基本合意をしました。この基本合意の下での提携・協力 を「ポプラプロジェクト」と称し、今回、その一環として「北海道大学サス テナビリティー・サイエンス・フォーラム」を開催しました。

8月5日(土)は東京会場の有楽町朝日ホールで,午前の部として中村総 長のあいさつにはじまり本学関係者によるプレゼンテーションが行われまし た。午後は作家の倉本聰氏による基調講演に引き続き「人類と地球環境の明 日-北の森から,北の海から」と題してパネルディスカッションが行われま した。当日の東京は気温,湿度とも高いにもかかわらず午前,午後合わせて およそ1,000名の参加があり,プレゼンテーションや講演に熱心に耳を傾け ていました。

翌日の8月6日(日)は本学学術交流会館で開催され,宇宙飛行士の毛利 衛氏の講演に引き続き「人類と地球環境の明日―北の環境現場から」と題し てパネルディスカッションが行われました。札幌会場も定員310名を上回る 参加がありました。

なお,講演の概要は後日,「持続可能な開発」国際戦略本部のホームページに掲載されます。

あいさつをする総長

東京会場の参加者

Hokkaido University International Symposium on Sustainable Development 2006