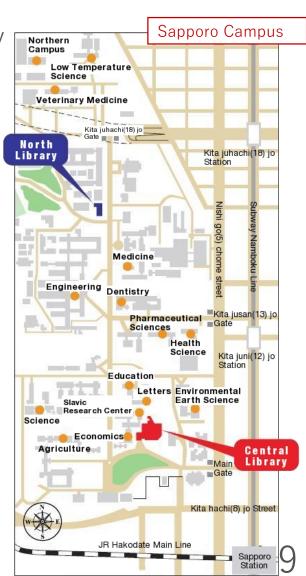

## Use the other libraries of Hokkaido University

You can use the other libraries of Hokkaido University by bringing your own student / staff / library card.

The loan limit is separately set by each library. So you can borrow 3 books from Northern Campus Library and

8 books from North Library at the same time.

You can <u>not</u> return the materials borrowed from Northern Campus Library to the other libraries.

If you need the material in Hakodate Campus, which has the fisheries science library, you can order the book loan service for free. In that case, please let staff know.