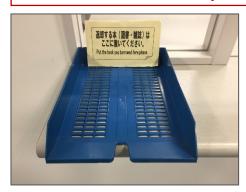

n
  - Nihon Keizai Shimbun
  - Nikkan Kogyo Shimbun
  - Japan Agriculture Times
- 20 seats and some sofas

This library does not have Wi-Fi.

#### From left

- A computer linked to the Internet + a printer
  - \* need your own ID and password
- A computer linked to

Hokkaido University Library Catalog only

- \* available freely
- A photocopy machine
- \* need a RICOH card



## Use Northern Campus Library

Library (on your right through the door), which has 21,000 materials



## https://www.lib.hokudai.ac.jp/en





Borrow and return materials

Hokkaido University members can borrow up to 3 materials for 3 weeks.

- When staff is present, please bring materials to her/him.
- When staff is absent, please do as follows:



#### Return materials

Put them into the blue tray on the counter



#### Extend the loan period of the materials



You can extend the loan period on Hokkaido University Library's website.

## Use the other libraries of Hokkaido University

You can use the other libraries of Hokkaido University by bringing your own student / staff / library card.

The loan limit is separately set by each library. So you can borrow 3 books from Northern Campus Library and

8 books from North Library at the same time.

You can <u>not</u> return the materials borrowed from Northern Campus Library to the other libraries.

If you need the material in Hakodate Campus, which has the fisheries science library, you can order the book loan service for free. In that case, please let staff know.



TRY LATER AND ASK ME ANYTIME:

kitacam@lib.hokudai.ac.jp