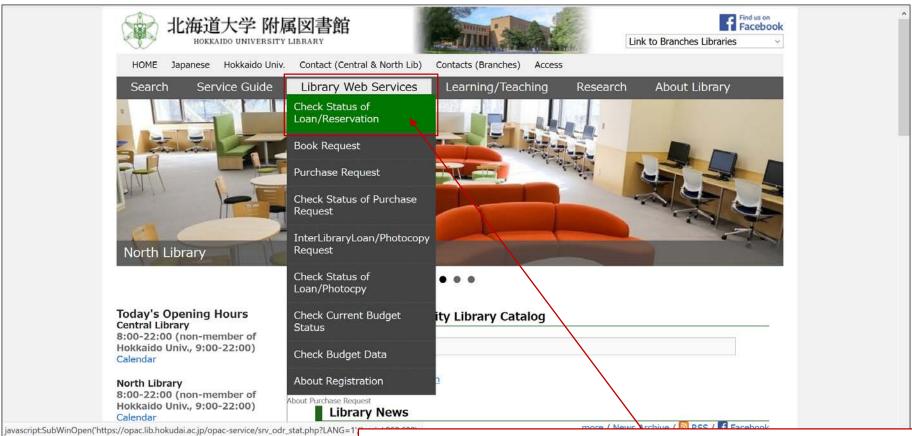

#### Extend the loan period of the materials

You can extend the loan period on Hokkaido University Library's website.