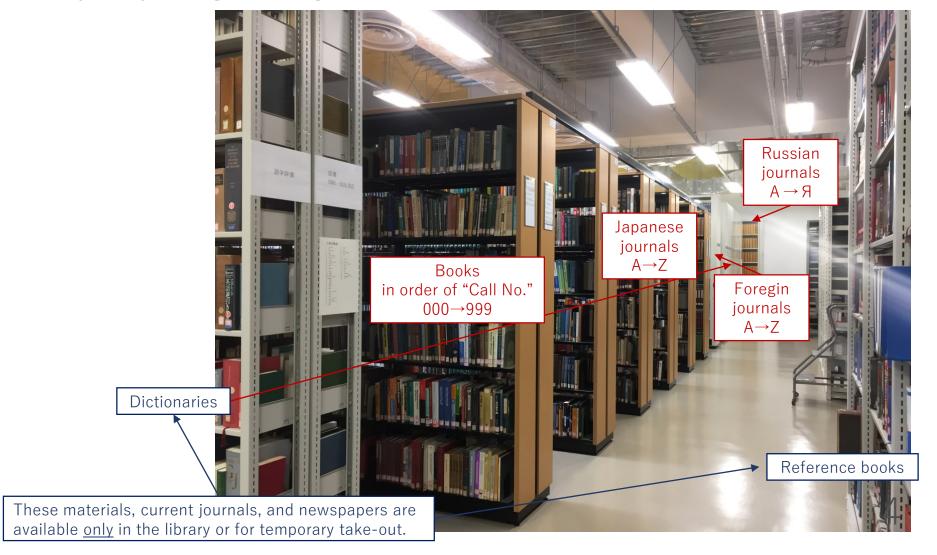

## Use Northern Campus Library

Library (on your right through the door), which has 21,000 materials