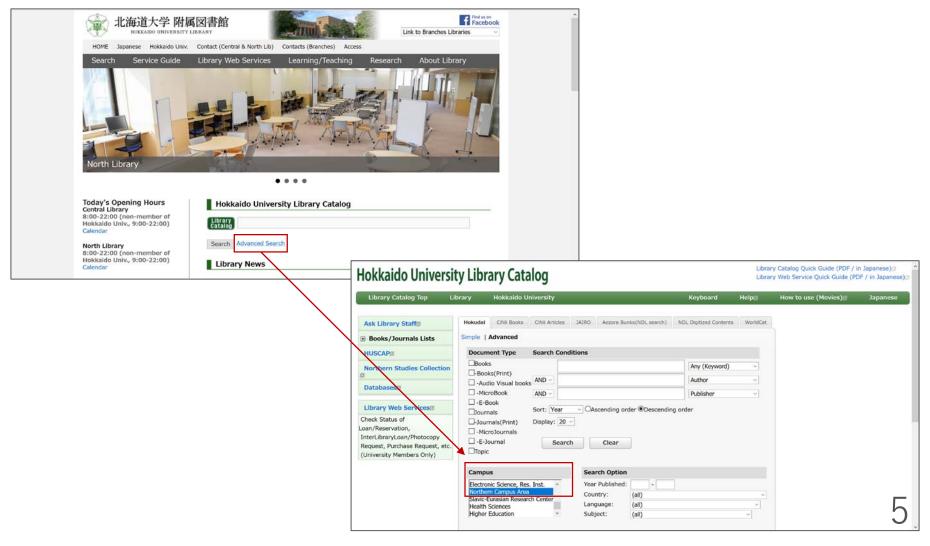

#### Extend the loan period of the materials

You can extend the loan period on Hokkaido University Library's website.