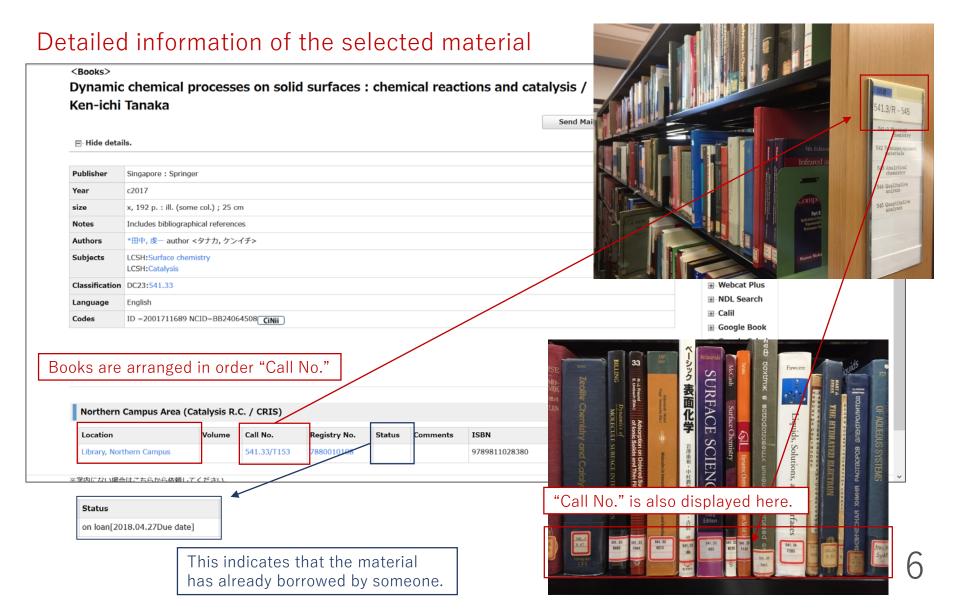

#### Extend the loan period of the materials

You can extend the loan period on Hokkaido University Library's website.