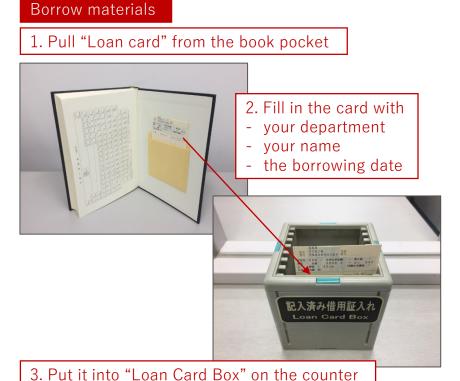

## https://www.lib.hokudai.ac.jp/en

Borrow and return materials

Hokkaido University members can borrow up to 3 materials for 3 weeks.

- When staff is present, please bring materials to her/him.
- When staff is absent, please do as follows:

#### Return materials

Put them into the blue tray on the counter