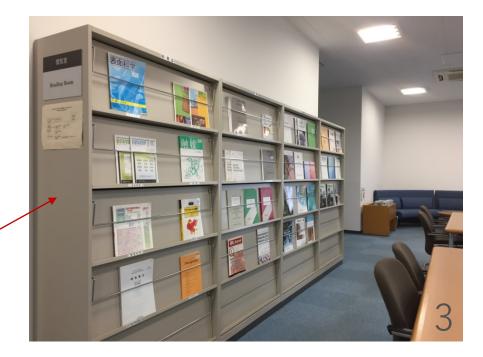

### Reading Room (on your left through the door)

- Current Journals
- 5 Japanese newspapers
  - Hokkaido Shimbun
  - Asahi Shimbun
  - Nihon Keizai Shimbun
  - Nikkan Kogyo Shimbun
  - Japan Agriculture Times
- 20 seats and some sofas