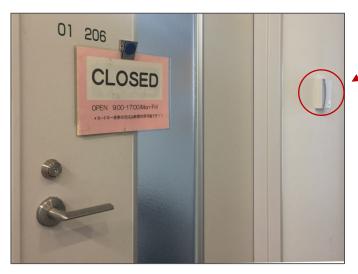

#### Northern Campus Library is here!

open from 9 a.m. to 5 p.m. on weekdays \* rarely closed until 1 p.m.

Even if being closed, if your laboratory is located in

Northern Campus Sousei Building or Northern Campus Building No.5 (this building) and you have a student / staff card, you can use it and enter the library.