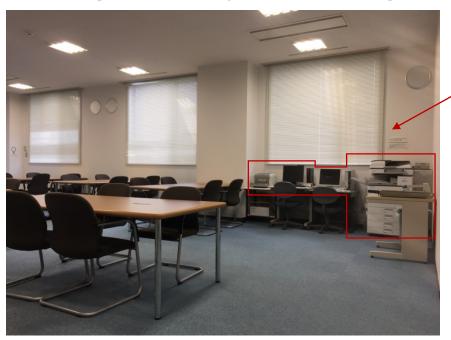

#### From left

- A computer linked to the Internet + a printer
  - \* need your own ID and password
- A computer linked to

Hokkaido University Library Catalog only

- \* available freely
- A photocopy machine
- \* need a RICOH card