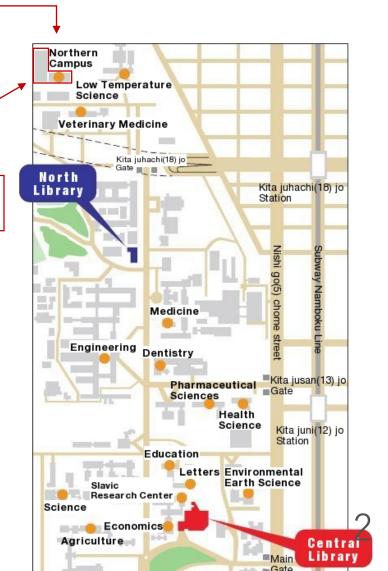

## Use the other libraries of Hokkaido University

You can use the other libraries of Hokkaido University by bringing your own student / staff / library card.

The loan limit is separately set by each library. So you can borrow 3 books from Northern Campus Library and

8 books from North Library at the same time.

You can <u>not</u> return the materials borrowed from Northern Campus Library to the other libraries.

If you need the material in Hakodate Campus, which has the fisheries science library, you can order the book loan service for free. In that case, please let staff know.