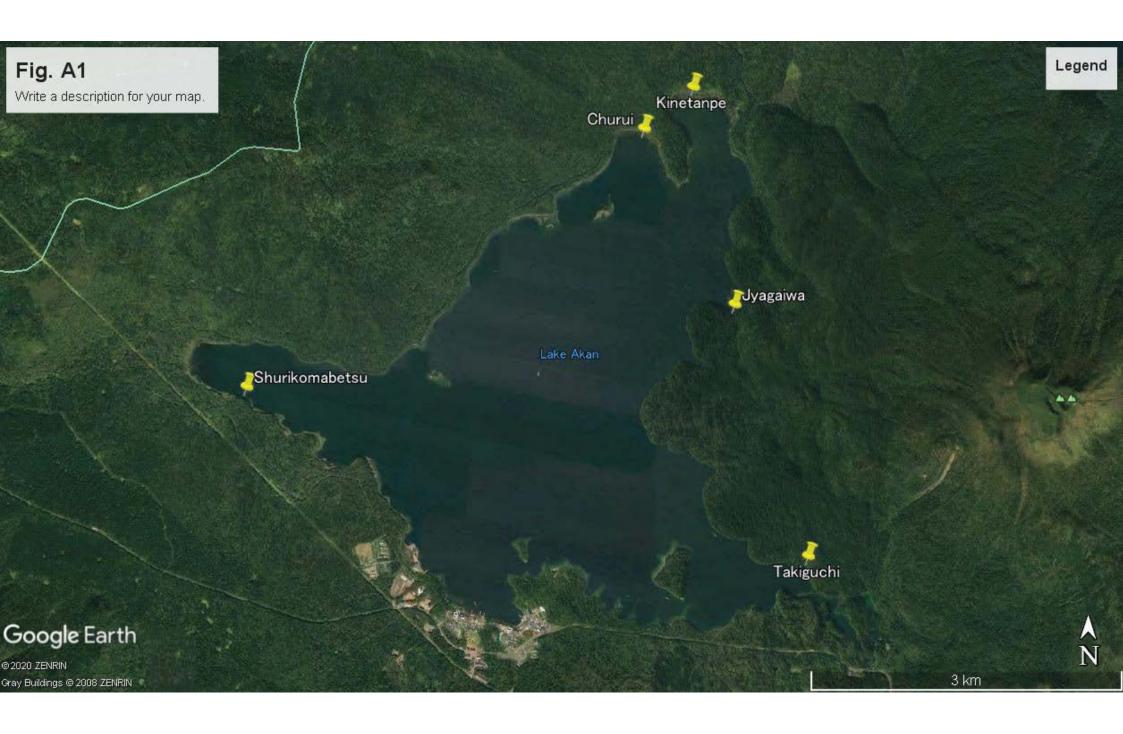

creativecommons.org/licenses/by-nc-nd/4.0/                     |
| Rights(URL)            | http://creativecommons.org/licenses/by-nc-nd/4.0/                                                                                                         |
| Туре                   | article (author version)                                                                                                                                  |
| Additional Information | There are other files related to this item in HUSCAP. Check the above URL.                                                                                |
| File Information       | Supplementary_Fig. A1.pdf                                                                                                                                 |