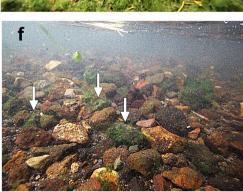

| Title                  | Reproductive behavior and role in maintaining an aggregative form of the freshwater green alga Marimo, Aegagropila linnaei, in Lake Akan, Hokkaido, Japan |
|------------------------|-----------------------------------------------------------------------------------------------------------------------------------------------------------|
| Author(s)              | Umekawa, Taketo; Wakana, Isamu; Ohara, Masashi                                                                                                            |
| Citation               | Aquatic Botany, 168, 103309<br>https://doi.org/10.1016/j.aquabot.2020.103309                                                                              |
| Issue Date             | 2021-01                                                                                                                                                   |
| Doc URL                | http://hdl.handle.net/2115/87613                                                                                                                          |
| Rights                 | © 2021. This manuscript version is made available under the CC-BY-NC-ND 4.0 license http://creativecommons.org/licenses/by-nc-nd/4.0/                     |
| Rights(URL)            | http://creativecommons.org/licenses/by-nc-nd/4.0/                                                                                                         |
| Туре                   | article (author version)                                                                                                                                  |
| Additional Information | There are other files related to this item in HUSCAP. Check the above URL.                                                                                |
| File Information       | Supplementary_Fig. A2.pdf                                                                                                                                 |