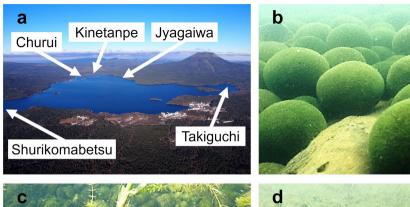

| Title                  | Reproductive behavior and role in maintaining an aggregative form of the freshwater green alga Marimo, Aegagropila linnaei, in Lake Akan, Hokkaido, Japan |
|------------------------|-----------------------------------------------------------------------------------------------------------------------------------------------------------|
| Author(s)              | Umekawa, Taketo; Wakana, Isamu; Ohara, Masashi                                                                                                            |
| Citation               | Aquatic Botany, 168, 103309<br>https://doi.org/10.1016/j.aquabot.2020.103309                                                                              |
| Issue Date             | 2021-01                                                                                                                                                   |
| Doc URL                | http://hdl.handle.net/2115/87613                                                                                                                          |
| Rights                 | © 2021. This manuscript version is made available under the CC-BY-NC-ND 4.0 license http://creativecommons.org/licenses/by-nc-nd/4.0/                     |
| Rights(URL)            | http://creativecommons.org/licenses/by-nc-nd/4.0/                                                                                                         |
| Туре                   | article (author version)                                                                                                                                  |
| Additional Information | There are other files related to this item in HUSCAP. Check the above URL.                                                                                |
| File Information       | Supplementary_Fig. A2.pdf                                                                                                                                 |