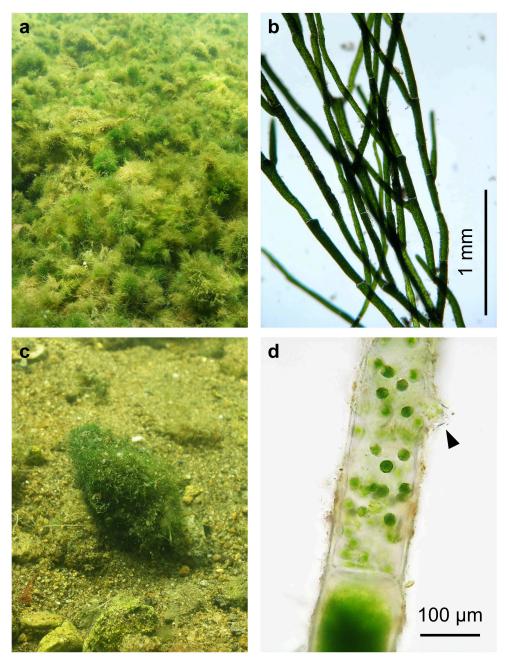

creativecommons.org/licenses/by-nc-nd/4.0/                     |
| Rights(URL)            | http://creativecommons.org/licenses/by-nc-nd/4.0/                                                                                                         |
| Туре                   | article (author version)                                                                                                                                  |
| Additional Information | There are other files related to this item in HUSCAP. Check the above URL.                                                                                |
| File Information       | Supplementary_Fig. A3.pdf                                                                                                                                 |