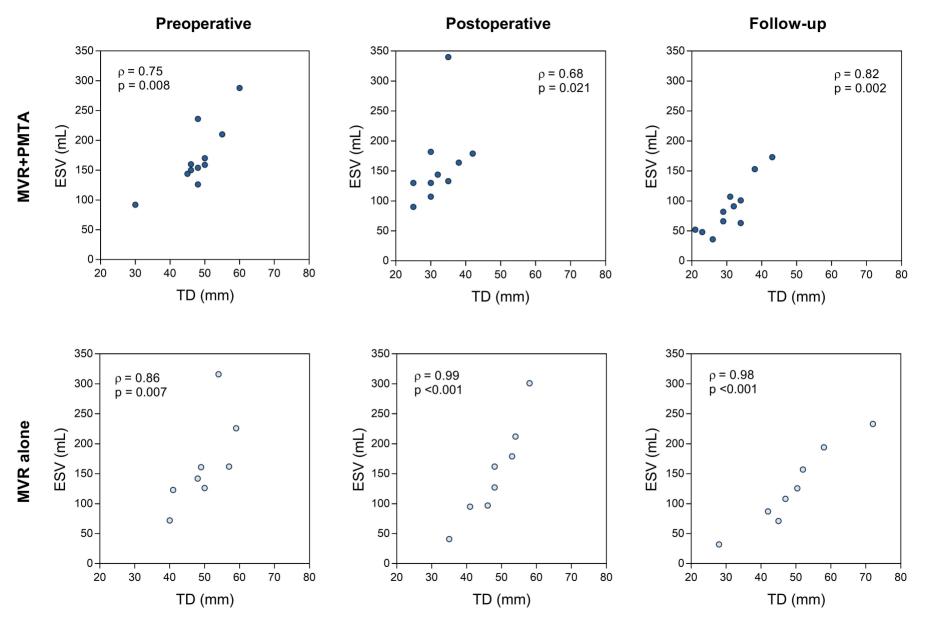

|
| Туре                   | article (author version)                                                                                                                                                                                 |
| Additional Information | There are other files related to this item in HUSCAP. Check the above URL.                                                                                                                               |
| File Information       | Figure 2.pdf                                                                                                                                                                                             |